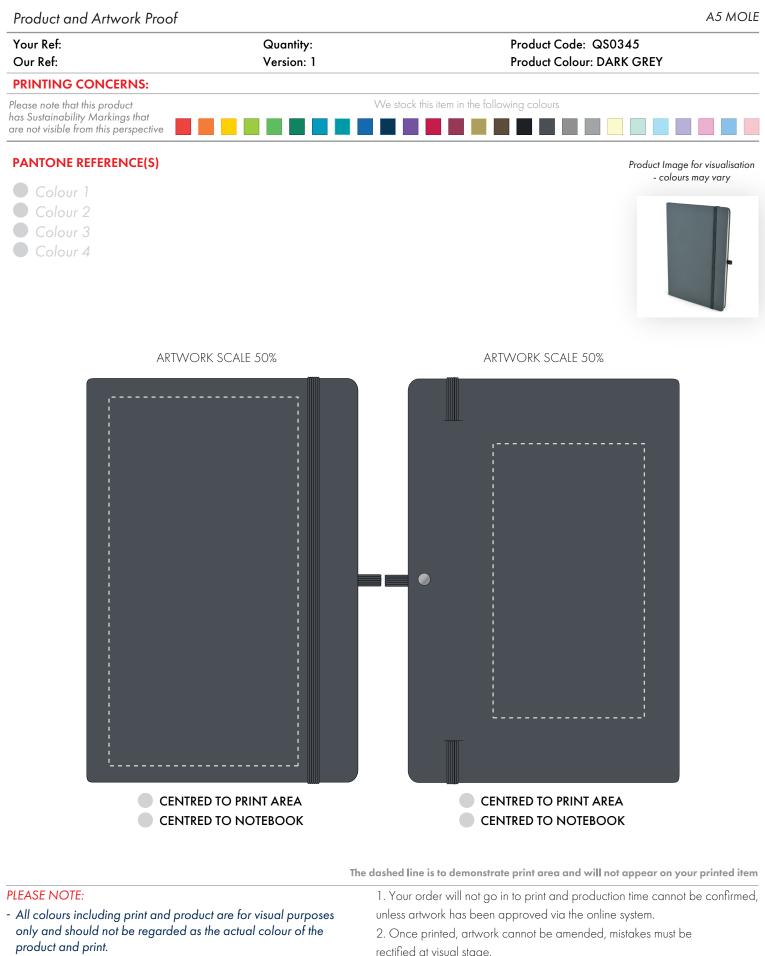

ARTWORK SCALE 100% Max print area: 195mm x 100mm

## ARTWORK SCALE 100%

Max print area: 145mm x 80mm